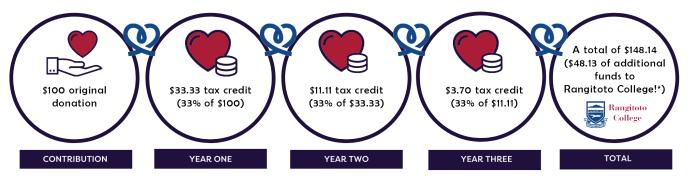

## We're a Tax Gift School!

You can grow your donations to Rangitoto College by signing up to TaxGift and gifting the tax credits on your donations to us from this year forward.

It's the easiest fundraising you'll ever do. With TaxGift, your donations are boosted by up to 43% at no cost to you. Just think about the impact – if your donations would usually provide resources for two classrooms, by all of us TaxGifting, we could grow that to **three classrooms!** 

## Here's how:

As a NZ taxpayer you can claim a tax credit of 33% on the school donations you make, but if you choose to gift that tax credit to us, TaxGift will turn it into even more for our school – all as a gift in your name.

\*TaxGift charges the school a small fee for this service

It takes less than a minute for you to sign up, costs you nothing (we pay TaxGift a small fee for this service) and you won't need to do anything further. TaxGift will make your donation grow.