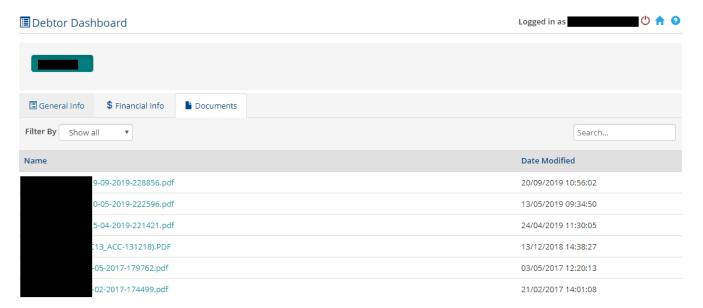

- **Documents tab**: allows you to see and download all the Payment and Donation Receipts that have been paid. There is an option to print.

Donation Receipts are for the Financial Year Ending 31st March.