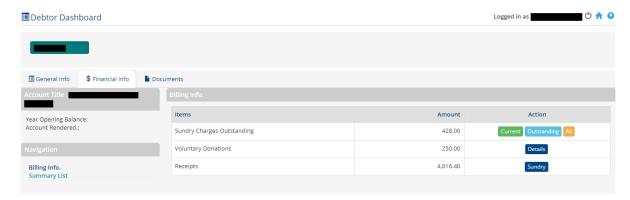

Financial Info tab: allows you to see billing information, showing both outstanding items and items that have been paid (receipts). This is for viewing purposes only.
 Payments can be made on Online Fee Payment – Pay Student Fee.