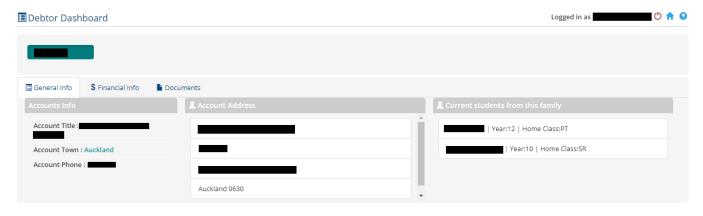

## Account Information

· Debtor dashboard - View general and financial information.

Click **Debtor dashboard** 

This allows you to see your account, billing and receipt information.

- **General Info tab**: shows account detail and billing address. If there are any changes to your details, please email info@rangitoto.school.nz